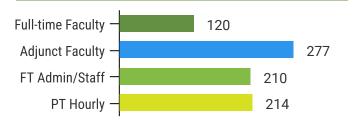

-----------|-------|
| Part-time | 60.1% |

### **NUMBER OF SECTIONS**

| Sections Offered   | 1,150 |
|--------------------|-------|
| Average Class Size | 17.5  |

## STUDENT RESIDENCE



### **ANNUAL ENROLLMENT 2023-24**

| Headcount                         | 9,716 |
|-----------------------------------|-------|
| Annual Full-time Equivalent (FTE) | 4,519 |

Prepared by the Office of Institutional Research & Assessment Email: InstitutionalResearch@raritanval.edu



# FALL 2024 FAST FACTS

## **POPULAR MAJORS**



## **PELL GRANTS (2023-24)**



#### **PROGRAMS**

|                        | Headcount | Credits |
|------------------------|-----------|---------|
| Early College Programs | 1,185     | 5,970   |
| RISE Program           | 362       | 2,457   |

## **EMPLOYEES (Fall 2024)**



\* Excludes student workers

### DISTANCE EDUCATION



41% of students took at least one online course

Students enrolled in 14,690 online credits

## **RETENTION (Fall 2023 Cohort)**



### 3 YEAR GRADUATION RATE



## **GRADUATES (2023-24)**



922 degrees

**72** credit certificates

### TOP TRANSFER DESTINATIONS









Prepared by the Office of Institutional Research & Assessment Email: InstitutionalResearch@raritanval.edu