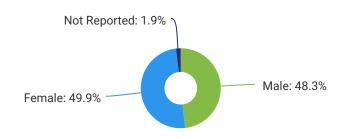

# **FALL 2024 FAST FACTS**

### STUDENT ENROLLMENT

| Headcount                       | 6,762  |  |
|---------------------------------|--------|--|
| Credits                         | 62,428 |  |
| Term Full-time Equivalent (FTE) | 4.062  |  |

## **FIVE YEAR TREND (HEADCOUNT)**



## STUDENT ETHNICITY



### STUDENT GENDER



### STUDENT AGE



### **STUDENT STATUS**

| First-time student            | 21.8% |
|-------------------------------|-------|
| New transfer student          | 5.3%  |
| Continuing/readmit/non-degree | 73.0% |

### **FULL-TIME/PART-TIME STATUS**

| Full-time | 39.9% |
|-----------|-------|
| Part-time | 60.1% |

### **NUMBER OF SECTIONS**

| Sections Offered   | 1,150 |
|--------------------|-------|
| Average Class Size | 17.5  |

## STUDENT RESIDENCE



### **ANNUAL ENROLLMENT 2023-24**

| Headcount                         | 9,716 |
|-----------------------------------|-------|
| Annual Full-time Equivalent (FTE) | 4,519 |

Prepared by the Office of Institutional Research & Assessment Email: InstitutionalResearch@raritanval.edu



# FALL 2024 FAST FACTS

## **POPULAR MAJORS**



## **