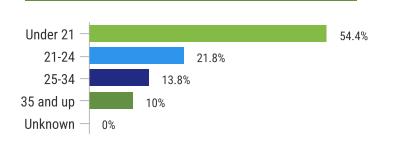

# **FALL 2024 FAST FACTS**

### STUDENT ENROLLMENT

| Headcount                       | 6,762  |  |
|---------------------------------|--------|--|
| Credits                         | 62,428 |  |
| Term Full-time Equivalent (FTE) | 4.062  |  |

## **FIVE YEAR TREND (HEADCOUNT)**



## STUDENT ETHNICITY



### STUDENT GENDER



### STUDENT AGE



### **STUDENT STATUS**

| First-time student            | 21.8% |
|-------------------------------|-------|
| New transfer student          | 5.3%  |
| Continuing/readmit/non-degree | 73.0% |

### **FULL-TIME/PART-TIME STATUS**

| Full-time | 39.9% |
|-----------|-------|
| Part-time | 60.1% |

### **NUMBER OF SECTIONS**

| Sections Offered   | 1,150 |
|--------------------|-------|
| Average Class Size | 17.5  |

## STUDENT RESIDENCE



### **ANNUAL ENROLLMENT 2023-24**

| Headcount                         | 9,716 |
|-----------------------------------|-------|
| Annual Full-time Equivalent (FTE) | 4,519 |

Prepared by the Office of Institutional Research & Assessment Email: InstitutionalResearch@raritanval.edu



# FALL 2024 FAST FACTS

## **POPULAR MAJORS**



## **PELL GRANTS (2023-2