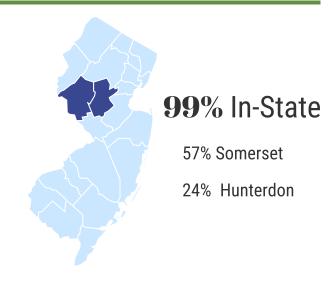

# **FALL 2024 FAST FACTS**

### STUDENT ENROLLMENT

| Headcount                       | 6,762  |  |
|---------------------------------|--------|--|
| Credits                         | 62,428 |  |
| Term Full-time Equivalent (FTE) | 4.062  |  |

## **FIVE YEAR TREND (HEADCOUNT)**



## STUDENT ETHNICITY



### STUDENT GENDER



### STUDENT AGE



### **STUDENT STATUS**

| First-time student            | 21.8% |
|-------------------------------|-------|
| New transfer student          | 5.3%  |
| Continuing/readmit/non-degree | 73.0% |

### **FULL-TIME/PART-TIME STATUS**

| Full-time | 39.9% |
|-----------|-------|
| Part-time | 60.1% |

### **NUMBER OF SECTIONS**

| Sections Offered   | 1,150 |
|--------------------|-------|
| Average Class Size | 17.5  |

## STUDENT RESIDENCE



### **ANNUAL ENROLLMENT 2023-24**

| Headcount                         | 9,716 |
|-----------------------------------|-------|
| Annual Full-time Equivalent (FTE) | 4,519 |

Prepared by the Office of Institutional Research & Assessment Email: InstitutionalResearch@raritanval.edu



# FALL 2024 FAST FACTS

## **POPULAR MAJORS**



## **PELL GRANTS (2023-24)**



#### **PROGRAMS**

|                        | Headcount | Credits |
|------------------------|-----------|---------|
| Early College Programs | 1,185     | 5,970   |
| RISE Program           | 362       | 2,457   |

## **EMPLOYEES (Fall 2024)**



\* Excludes student workers

### DISTANCE EDUCATION



41% of students took at least one online course

Students enrolled in 14,690 online credits

## **RETENTION (Fall 2023 Cohort)**