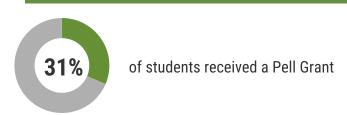

**STUDENT STATUS**

| First-time student            | 21.8% |
|-------------------------------|-------|
| New transfer student          | 5.3%  |
| Continuing/readmit/non-degree | 73.0% |

### **FULL-TIME/PART-TIME STATUS**

| Full-time | 39.9% |
|-----------|-------|
| Part-time | 60.1% |

### **NUMBER OF SECTIONS**

| Sections Offered   | 1,150 |
|--------------------|-------|
| Average Class Size | 17.5  |

## STUDENT RESIDENCE



### **ANNUAL ENROLLMENT 2023-24**

| Headcount                         | 9,716 |
|-----------------------------------|-------|
| Annual Full-time Equivalent (FTE) | 4,519 |

Prepared by the Office of Institutional Research & Assessment Email: InstitutionalResearch@raritanval.edu



# FALL 2024 FAST FACTS

## **POPULAR MAJORS**



## **PELL GRANTS (2023-24)**



#### **PROGRAMS**

|                        | Headcount | Credits |
|------------------------|-----------|---------|
| Early College Programs | 1,185     | 5,970   |
| RISE Program           | 362       | 2,457   |

## **EMPLOYEES (Fall 2024)**



\* Excludes student workers

### DISTANCE EDUCATION



41% of students took at least one online course

Students enrolled in 14,690 online credits

## **RETENTION (Fall 2023 Cohort)**



### 3 YEAR GRADUATION RATE



## **GRADUATES (2023-24)**



922 degrees

**72** credit certificates

### TOP TRANSFER DESTINATIONS









Prepared by the Office of Institutional Research & Assessment Email: InstitutionalResearch@raritanval.edu