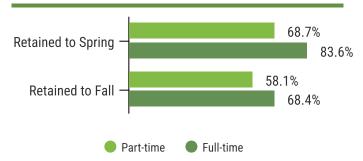

### **ANNUAL ENROLLMENT 2023-24**

| Headcount                         | 9,716 |
|-----------------------------------|-------|
| Annual Full-time Equivalent (FTE) | 4,519 |

Prepared by the Office of Institutional Research & Assessment Email: InstitutionalResearch@raritanval.edu



# FALL 2024 FAST FACTS

## **POPULAR MAJORS**



## **PELL GRANTS (2023-24)**



#### **PROGRAMS**

|                        | Headcount | Credits |
|------------------------|-----------|---------|
| Early College Programs | 1,185     | 5,970   |
| RISE Program           | 362       | 2,457   |

## **EMPLOYEES (Fall 2024)**



\* Excludes student workers

### DISTANCE EDUCATION



41% of students took at least one online course

Students enrolled in 14,690 online credits

## **RETENTION (Fall 2023 Cohort)**



### 3 YEAR GRADUATION RATE



## **GRADUATES (2023-24)**



922 degrees

**72** credit certificates

### TOP TRANSFER DESTINATIONS









Prepared by the Office of Institutional Research & Assessment Email: InstitutionalResearch@raritanval.edu