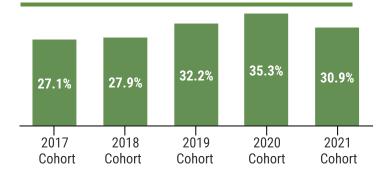

3-24**

| Headcount                         | 9,716 |
|-----------------------------------|-------|
| Annual Full-time Equivalent (FTE) | 4,519 |

Prepared by the Office of Institutional Research & Assessment Email: InstitutionalResearch@raritanval.edu



# FALL 2024 FAST FACTS

## **POPULAR MAJORS**



## **PELL GRANTS (2023-24)**



#### **PROGRAMS**

|                        | Headcount | Credits |
|------------------------|-----------|---------|
| Early College Programs | 1,185     | 5,970   |
| RISE Program           | 362       | 2,457   |

## **EMPLOYEES (Fall 2024)**



\* Excludes student workers

### DISTANCE EDUCATION



41% of students took at least one online course

Students enrolled in 14,690 online credits

## **RETENTION (Fall 2023 Cohort)**



### 3 YEAR GRADUATION RATE



## **GRADUATES (2023-24)**



922 degrees

**72** credit certificates

### TOP TRANSFER DESTINATIONS









Prepared by the Office of Institutional Research & Assessment Email: InstitutionalResearch@raritanval.edu