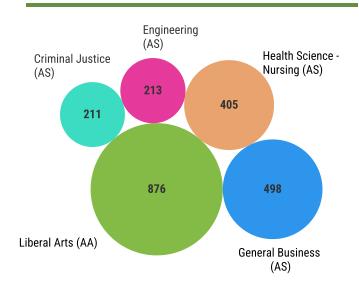

ENDER



### STUDENT AGE



### **STUDENT STATUS**

| First-time student            | 21.8% |
|-------------------------------|-------|
| New transfer student          | 5.3%  |
| Continuing/readmit/non-degree | 73.0% |

### **FULL-TIME/PART-TIME STATUS**

| Full-time | 39.9% |
|-----------|-------|
| Part-time | 60.1% |

### **NUMBER OF SECTIONS**

| Sections Offered   | 1,150 |
|--------------------|-------|
| Average Class Size | 17.5  |

## STUDENT RESIDENCE



### **ANNUAL ENROLLMENT 2023-24**

| Headcount                         | 9,716 |
|-----------------------------------|-------|
| Annual Full-time Equivalent (FTE) | 4,519 |

Prepared by the Office of Institutional Research & Assessment Email: InstitutionalResearch@raritanval.edu



# FALL 2024 FAST FACTS

## **POPULAR MAJORS**



## **PELL GRANTS (2023-24)**



#### **PROGRAMS**

|                        | Headcount | Credits |
|------------------------|-----------|---------|
| Early College Programs | 1,185     | 5,970   |
| RISE Program           | 362       | 2,457   |

## **EMPLOYEES (Fall 2024)**



\* Excludes student workers

### DISTANCE EDUCATION



41% of students took at least one online course

Students enrolled in 14,690 online credits

## **RETENTION (Fall 2023 Cohort)**



### 3 YEAR GRADUATION RATE



## **GRADUATES (2023-24)**



922 degrees

**72** credit certificates

### TOP TRANSFER DESTINATIONS









Prepared by the Office of Institutional Research & Assessment Email: InstitutionalResearch@raritanval.edu