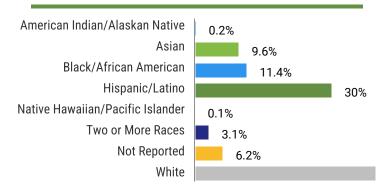

# **FALL 2024 FAST FACTS**

### STUDENT ENROLLMENT

| Headcount                       | 6,762  |  |
|---------------------------------|--------|--|
| Credits                         | 62,428 |  |
| Term Full-time Equivalent (FTE) | 4.062  |  |

## **FIVE YEAR TREND (HEADCOUNT)**



## STUDENT ETHNICITY



### STUDENT GENDER



### STUDENT AGE



### **STUDENT STATUS**

| First-time student            | 21.8% |
|-------------------------------|-------|
| New transfer student          | 5.3%  |
| Continuing/readmit/non-degree | 73.0% |

### **FULL-TIME/PART-TIME STATUS**

| Full-time | 39.9% |
|-----------|-------|
| Part-time | 60.1% |

### **NUMBER OF SECTIONS**

| Sections Offered   | 1,150 |
|--------------------|-------|
| Average Class Size | 17.5  |

## STUDENT RESIDENCE



### **ANNUAL ENROLLMENT 2023-24**

| Headcount                         | 9,716 |
|-----------------------------------|-------|
| Annual Full-time Equivalent (FTE) | 4,519 |

Prepared by the Office of Institutional Research & Assessment Email: InstitutionalResearch@raritanval.edu



# FALL 2024 FAST FACTS

## **POP