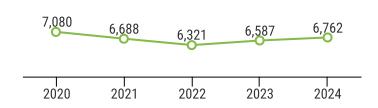

# **FALL 2024 FAST FACTS**

### STUDENT ENROLLMENT

| Headcount                       | 6,762  |  |
|---------------------------------|--------|--|
| Credits                         | 62,428 |  |
| Term Full-time Equivalent (FTE) | 4.062  |  |

## **FIVE YEAR TREND (HEADCOUNT)**



## STUDENT ETHNICITY



### STUDENT GENDER



### STUDENT AGE



### **STUDENT STATUS**

| First-time student            | 21.8% |
|-------------------------------|-------|
| New transfer student          | 5.3%  |
| Continuing/readmit/non-degree | 73.0% |

### **FULL-TIME/PART-TIME STATUS**

| Full-time | 39.9% |
|-----------|-------|
| Part-time | 60.1% |

### **NUMBER OF SECTIONS**

| Sections Offered   | 1,150 |
|--------------------|-------|
| Average Class Size | 17.5  |

## STUDENT RESIDENCE



### **ANNUAL ENROLLMENT 2023-24**

| Headcount                         | 9,716 |
|-----------------------------------|-------|
| Annual Full-time Equivalent (FTE) | 4,519 |

Prepared by the Office of Institutional Research & Assessment Email: InstitutionalResearch@raritanval.edu



# FALL 2